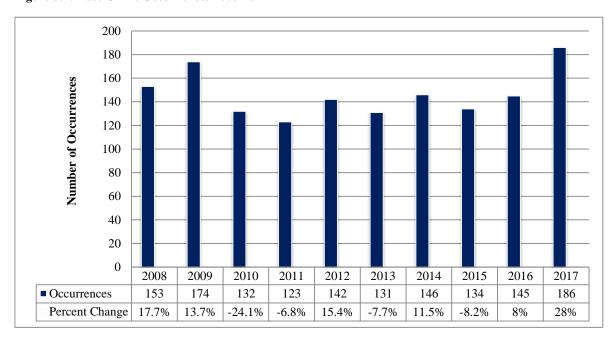

In 2017, there was an increase in the total number of hate crimes occurrences reported to the Service. In comparison to 2016, the number of reported occurrences increased from 145 to 186 representing a difference of approximately 28%. Over the past ten years, between 2008 and 2017, the average number of reported hate crimes is approximately 147 per annum.