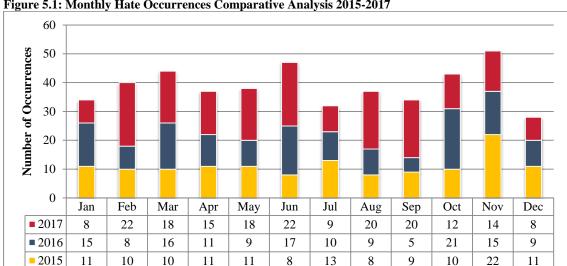

were committed via the internet, representing approximately 3% of the total hate motivated occurrences. Based on the increasing prevalence of the internet as a medium of communication, the HCU continues to closely monitor open forum websites, chat rooms, message boards, etc. and initiate investigations as required. When possible criminality is identified, the HCU draws on other Service resources, including support from the Computer Cyber Crime and the Technological Crime Sections of Intelligence Services.





#### V. Patterns of Hate Motivated Offences

#### Monthly Activity of Hate Occurrences

In 2017, the months with the highest number of hate motivated occurrences were February (22) and June (22). The months with the lowest activity were January (5), and December (5), (Figure 5.1).



Figure 5.1: Monthly Hate Occurrences Comparative Analysis 2015-2017

#### Hate Occurrences by Division

The police divisions with the highest numbers of hate occurrences were 52 Division, 51 Division and 32 Division reporting 31, 19 and 18 occurrences, respectively in 2017 (Table 5.2).

In 2017, nearly all Divisions experienced an increase in the number of hate occurrences compared to 2016 with the exception of 4 of the 17 Divisions. There was a decrease in the number of hate occurrences reported in 2017 in 42 Division, 14 Division, 54 Division and 11 Division (refer to Appendix C for 2017 divisional summary of offences by division).

Table 5.2: Hate Motivated Crimes by Division 2016-2017

| Year | D11 | D12 | D13 | D14 | D22 | D23 | D31 | D32 | D33 | D41 | D42 | D43 | D51 | D52 | D53 |