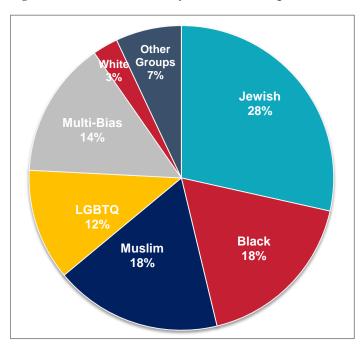

In 2017, the Jewish community, followed by the Black community, the Muslim community, and the LGBTQ community were the groups most frequently victimized. The three most frequently reported criminal offences motivated by hate in 2017 were mischief to property, assault and utter threats. The Jewish community was the most frequently victimized group for mischief to property occurrences; the LGBTQ community was the most frequently victimized group for assault occurrences; and the Muslim community was the most frequently victimized group for criminal harassment occurrences.