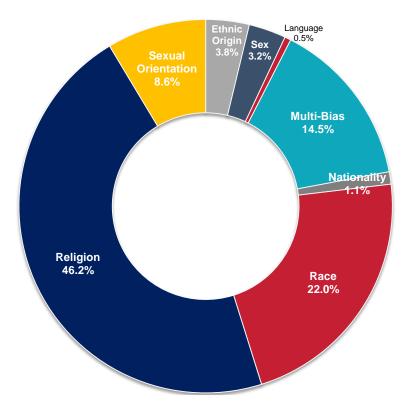

Since the publication of the first Hate Crime Statistical Report in 1993, hate crimes have been most commonly motivated by the following five factors: race, religion, sexual orientation, multibias, and nationality.